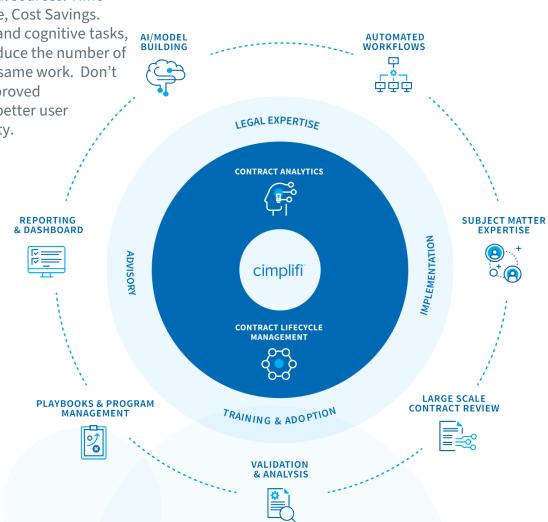

#### SIMPLIFY YOUR SYSTEM & EMPOWER YOUR PEOPLE

Leveraging dedicated consultants with experience implementing DocuSign products, clients can expect a more efficient standing up of their enterprise solution resulting in benefits from the technology being enjoyed quicker.

#### **REALIZE INCREASED ROI FASTER**

Increase hard ROI from several sources: Time Savings, Productivity Increase, Cost Savings. Automate repetitive manual and cognitive tasks, enhance decision making, reduce the number of employees needed to do the same work. Don't overlook the soft returns, improved personalization will create a better user experience and increase agility.

#### **SME EXPERTISE**

Cimplifi is a full-service, accredited DocuSign Agreement Cloud platinum partner focused on Insight, CLM, and CLM+. With over 15 years of combined experience in contract analytics, our consultants have delivered end-to-end implementations of the Agreement Cloud across a range of industries from Finance to Entertainment.

#### **DEEP MARKET KNOWLEDGE**

Comprehensive knowledge of regulatory needs to streamline your portfolio and mitigate risks

#### **INNOVATIVE SOLUTIONS**

Custom Dev Workflows, incl. Table Data Extraction and DAC integrated solutions to address complex use-cases

#### **IMPLEMENATION & ADOPTION**

Complimentary services designed to support change management and accelerate adoption

#### **INDUSTRY LEADERS**

Across multiple verticals and industry sectors, with 50+ yrs in-house financial services experience

#### **VERSATILE**

Develop, augment, and manage a single phase to an entire lifecycle, driving growth and adoption through positive outcomes

Cimplifi is at the intersection of eDiscovery and contract analytics as an expert at extracting hidden, obscure, and complex contractual data while identifying a wide range of risk-related issues. Through a complex contractual analysis for regulatory, risk, and compliance purposes, Cimplifi can quickly provide analysis on a document pool that would take manual reviewers weeks to complete.