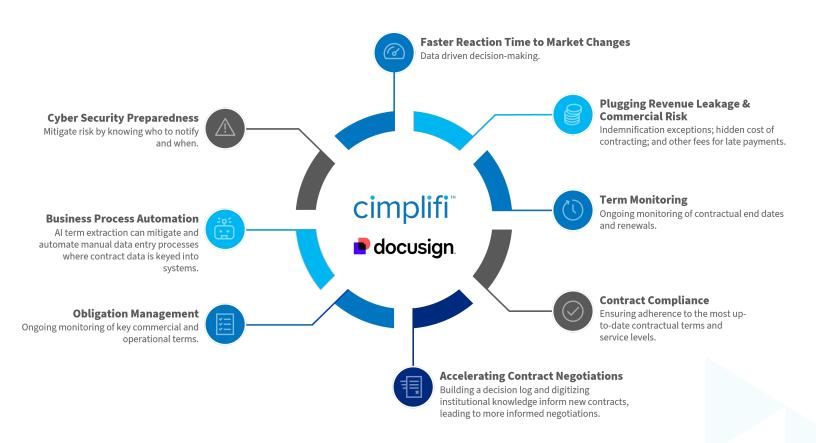

#### **BENEFITS OF AI WITH CLM**

CLM solutions automate risk and opportunity surfacing - empowering your personnel and expediting time to execution. Cimplifi builds custom CLM solutions with AI technology tailored to the needs of specific use cases.

#### AI AGREEMENT AGNOSTIC, NO CODING REQUIRED

Out-of-the-box and custom AI solutions can be deployed across multiple workflows, providing both business line and enterprise-level value and ROI. AI solutions foster Center of Excellence creation for contracts.

#### AI DRIVEN PLAYBOOKS WITH AUTOMATIC ROUTING

Automated contract workflows can incorporate key data points to drive optimal predetermined contract paths. Leveraging AI removes manual review phases and expedites processes.

#### **CONTRACT RISK ASSESSMENT**

Automated risk surfacing, notifications, and conditional contract routing optimize contract flow. The right personnel are engaged at the right time, efficiently and effectively. Risk mitigation is a hallmark of future-proofed AI-CLM workflows.

#### **KNOWLEDGE MANAGEMENT**

Al helps build the contractual decisions made across a legacy portfolio to inform future contract negotiation. At-a-glance macro and micro level reporting supports business-as-usual and event-driven requirements.